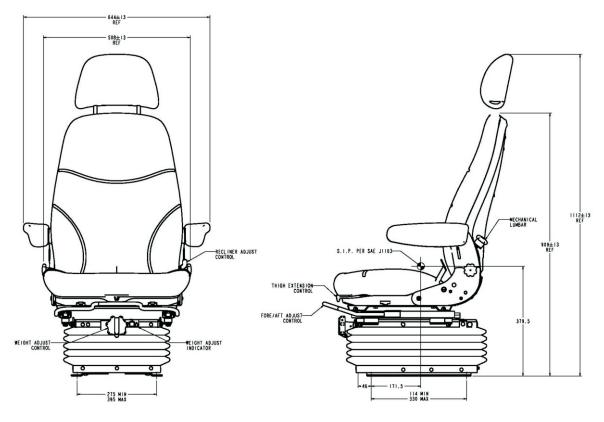

## D7020 Series

Large mechanical suspension with 3 position height adjustment & double acting Duo® damper.

## **FEATURES**

Replaceable double depth Fabriform® comfort cushions Back angle fully adjustable Height adjustment 76mm Weight adjustment 30-140kg Double lock slide travel 200mm Mechanical Lumbar Suspension stroke 80mm Moulded suspension cover Vibration performance to ISO 7096

## **OPTIONS**

Lateral isolator Seat belt to ISO 6683 Seat heaters 12, 24, 48v Armrests with tilt up adjustment Headrest with 3 position angle adjustment Operator presence switch Range of fabric, velour or PVC trim Tether belt version to J386 (1985 - 22Kn)