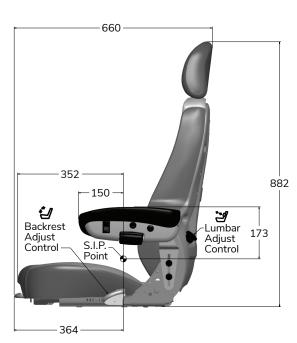

## **FEATURES**

- Comfort contoured Fabriform foam seat and back cushions
- Ergonomic contoured steel seat and back pans
- High backrest
- Recliner (single locking)
- Fully adjustable armrests

## **OPTIONS**

- 2-point seat belt
- Recliner (dual locking)
- 3 or 4-point restraint system (must have dual locking recliners)
- Mechanical lumbar
- Electric air lumbar

- Heated cushions
- Heat & ventilation system
- Swivel
- Operator presence switch
- Height adjustable articulating headrest
- Seat cushion tilt and extension
- Extra wide seat cushion (560mm)
- Cut & sew cushions
- Logoed backrest or headrest
- Document holder
- Available in a variety of trims and colors