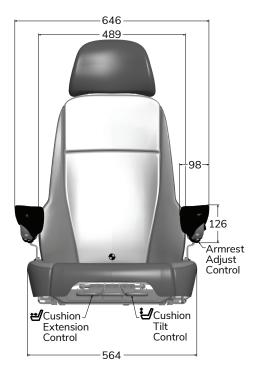

## **OPTIONS**

- 2-point seat belt
- Recliner (dual locking)
- 3 or 4-point restraint system (must have dual locking recliners)
- Mechanical lumbar
- Electric air lumbar

- Heated cushions
- Heat & ventilation system
- Swivel
- Operator presence switch
- Height adjustable articulating headrest
- Seat cushion tilt and extension
- Extra wide seat cushion (560mm)
- Cut & sew cushions
- Logoed backrest or headrest
- Document holder
- Available in a variety of trims and colors