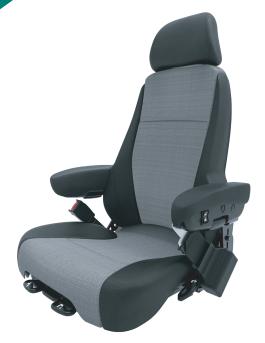

## **FEATURES**

- Comfort contoured Fabriform foam seat and back cushions
- Ergonomic contoured steel seat and back pans
- High backrest
- Recliner (single locking)
- Fully adjustable armrests

## **OPTIONS**

- 2-point seat belt
- Recliner (dual locking)
- 3 or 4-point restraint system (must have dual locking recliners)
- Mechanical lumbar
- Electric air lumbar

- Heated cushions
- Heat & ventilation system
- Swivel
- Operator presence switch
- Height adjustable articulating headrest
- Seat cushion tilt and extension
- Extra wide seat cushion (560mm)
- Cut & sew cushions
- Logoed backrest or headrest
- Document holder
- Available in a variety of trims and colors