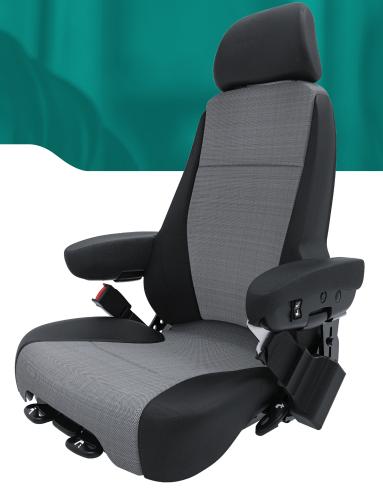

## **FEATURES**

- Comfort contoured Fabriform foam seat and back cushions
- Ergonomic contoured steel seat and back pans
- High backrest
- Recliner (single locking)
- Fully adjustable armrests

## **OPTIONS**

- 2-point seat belt
- Recliner (dual locking)
- 3 or 4-point restraint system (must have dual locking recliners)
- Mechanical lumbar
- Electric air lumbar

- Heated cushions
- Heat & ventilation system
- Swivel
- Operator presence switch
- Height adjustable articulating headrest
- Seat cushion tilt and extension
- Extra wide seat cushion (560mm)
- Cut & sew cushions
- Logoed backrest or headrest
- Document holder
- Available in a variety of trims and colors

8500 SEAT TOP